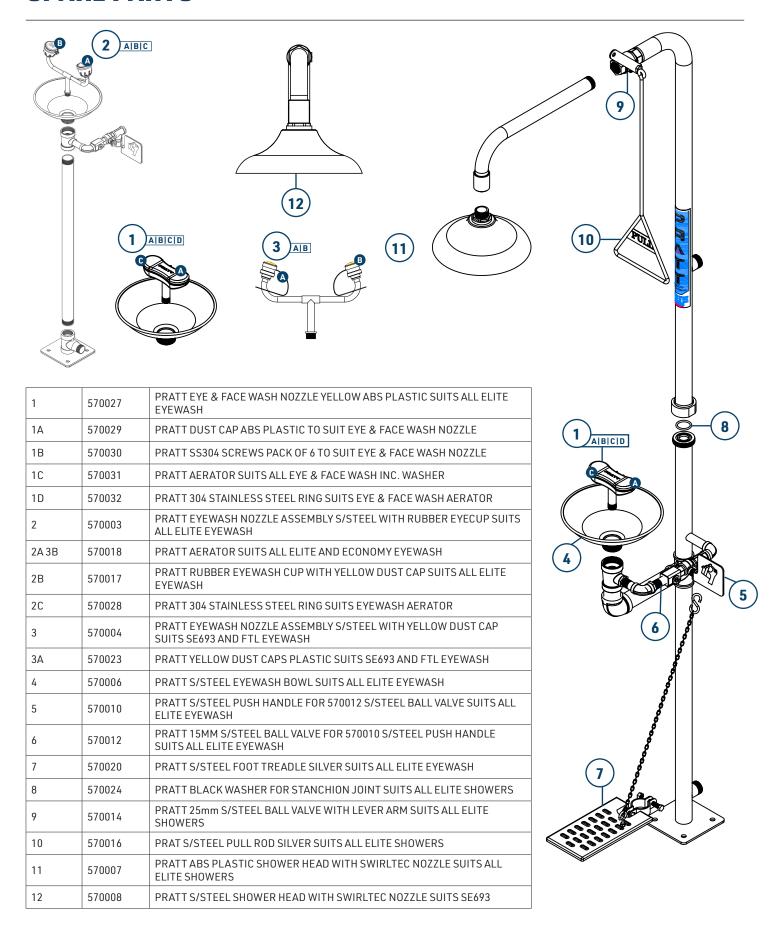

|
| MINIMUM PERFORMANCE REQUIREMENTS             | 210kPa / 30PSI *Caution should be taken when pressure exceeds 550 kPa |
| FLOW OUTPUT (AT MIN PERFORMANCE REQUIREMENT) | Shower: 80 LPM Eye Wash: 15 LPM Eye-Face Wash: 30 LPM                 |
| WEIGHT(KG)                                   | 5                                                                     |
| DIMENSIONS(CM)                               | 31 X 26 X 14                                                          |

Installation of emergency showers, eye and eye/face wash equipment shall be in accordance with AS/NZS4775 or ANSI Standard Z358.1 - whichever is applicable to the installation. PRATT Safety advises due to ongoing research and development, specifications may change without notice.



### **SPARE PARTS**