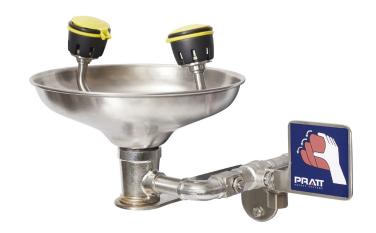

## PRATT WALL MOUNTED EYE WASH WITH BOWL & NO FOOT TREADLE

### **FEATURES**

- Eyewash pipework and fittings are 304SS
- Stainless Steel Eye Wash Bowl
- Hand Operated via Push Handle
- Stainless-Steel Eyewash Assembly with Rubber Cups