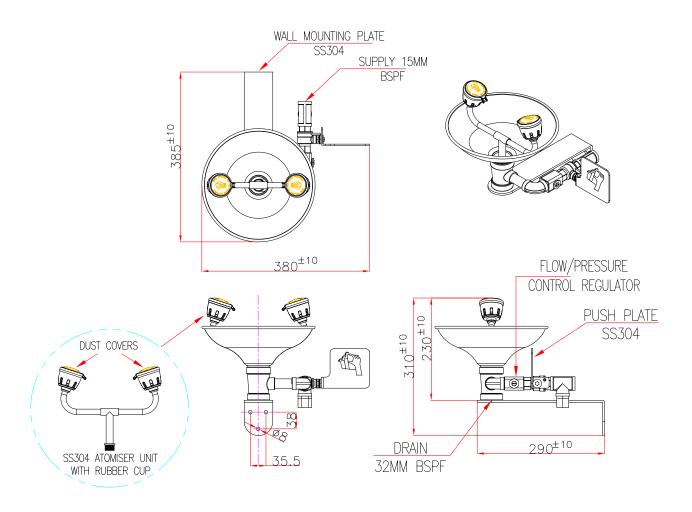

# PRATT WALL MOUNTED EYE WASH WITH BOWL & NO FOOT TREADLE

| TECHNICAL INFORMATION                        |                                                                       |
|----------------------------------------------|-----------------------------------------------------------------------|
| INLET CONNECTION                             | 15mm BSPF                                                             |
| WATER SUPPLY-LINE SIZE                       | 15mm *Must be hydraulically sized to meet requirements.               |
| OUTLET CONNECTION                            | 32mm BSPF                                                             |
| MINIMUM PERFORMANCE REQUIREMENTS             | 210kPa / 30PSI *Caution should be taken when pressure exceeds 550 kPa |
| FLOW OUTPUT (AT MIN PERFORMANCE REQUIREMENT) | Shower: 80 LPM Eye Wash: 15 LPM Eye-Face Wash: 30 LPM                 |
| WEIGHT(KG)                                   | 5                                                                     |
| DIMENSIONS(CM)                               | 31 X 26 X 14                                                          |